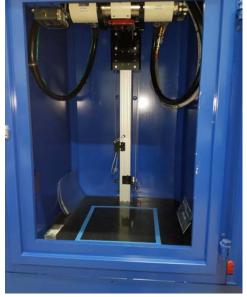

## NOW AVAILABLE! Computed Radiography (CR)

- Testing Services
  - Thickness range capability: 320 kVp, 10 mA up to 2 inches of steel thickness
  - Component size: 20" x 20" maximum for code coverage and up to 200 lbs.
  - Suitable for WPS qualifications, PQR's, welder qualifications, castings, forensics and CR training
  - BAM Certified to 30 microns resolution
- Complies with all State and Federal regulations