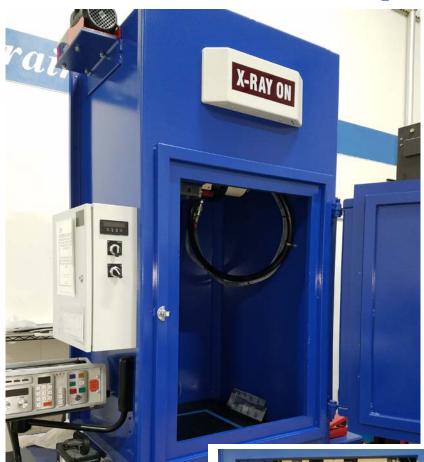

## NOW AVAILABLE! Computed Radiography (CR)

- Testing Services
  - Thickness range capability: 320 kVp, 10 mA up to 2 inches of steel thickness
  - Component size: 20" x 20" maximum for code coverage and up to 200 lbs.
  - Suitable for WPS qualifications, PQR's, welder qualifications, castings, forensics and CR training
  - BAM Certified to 30 microns resolution
- Complies with all State and Federal regulations