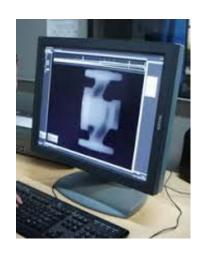

## NOW AVAILABLE! Computed Radiography (CR)

- Testing Services
  - Thickness range capability: 320 kVp, 10 mA up to 2 inches of steel thickness
  - Component size: 20" x 20" maximum for code coverage and up to 200 lbs.
  - Suitable for WPS qualifications, PQR's, welder qualifications, castings, forensics and CR training
  - BAM Certified to 30 microns resolution
- Complies with all State and Federal regulations